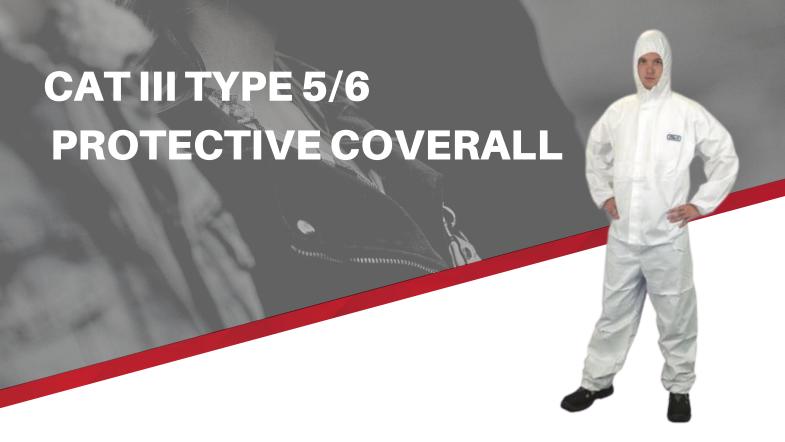

Coverall with hood, zipper at front opening covered by flap with self adhesive tape, elastic cuffs, ankles, hood and waist. Garment has cut and sewn seams. Fabric: Polypropylene 100%, SMS fabric 50 g/m2 white colour.

- Protective coverall CE type 5/6
- For fine dust particles
- Reduced spray & limited splash
- · Zipper at front opening covered by flap with self adhesive tape
- Elastic cuffs, ankles, hood and waist
- Cut and sewn seams
- EN ISO 13688:2013
- EN ISO 13982-1:2004 +A1 2010
- EN 13034:2005 +A1 2009
- EN 1149-5:2018
- EN 14325:2004